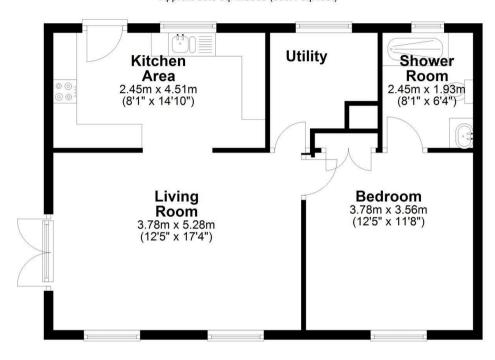

### **Ground Floor**

Approx. 56.6 sq. metres (609.4 sq. feet)

Total area: approx. 56.6 sq. metres (609.4 sq. feet)

#### **Floorplans**

These plans are for illustrative purposes only and should not be used for any other purpose by any prospective purchaser or any other party.